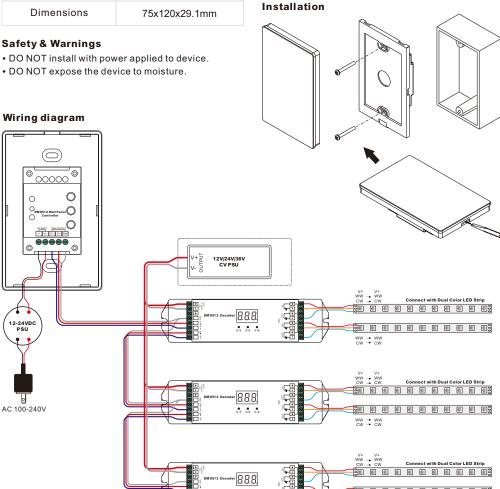

#### **Product Data**

| Output Signal         | DMX512 signal |
|-----------------------|---------------|
| Power Supply          | 12-24VDC      |
| Power consumption     | < 20 mA       |
| Operating temperature | 0-40°C        |
| Relative humidity     | 8% to 80%     |
| Dimensions            | 75x120x29.1mm |
|                       |               |

## Wiring diagram

### Set DMX Address

This DMX master controller controls 3 zones of DMX decoders by setting DMX decoders' address as follows: DMX decoders with address 001 will be controlled by zone 1,

WW → WW

DMX decoders with address 005 will be controlled by zone 2,

DMX decoders with address 009 will be controlled by zone 3,