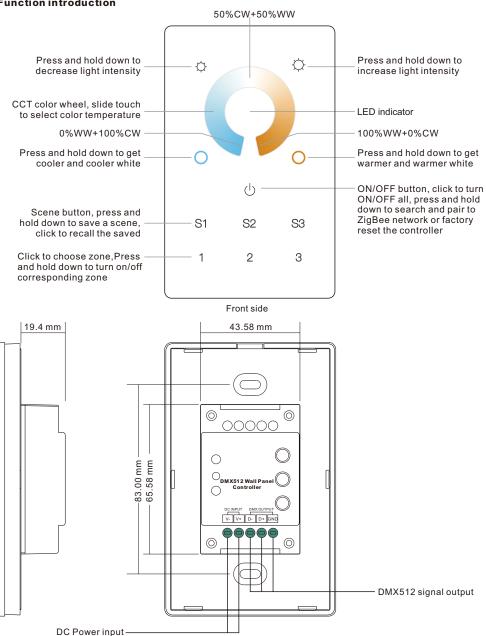

#### **Function introduction**

Back side

#### · Touch sensitive

- · Glass interface(white & black)
- Standard DMX512 Signal output
- Control CCT color
- · Control 3 zones/areas
- · Waterproof grade: IP20