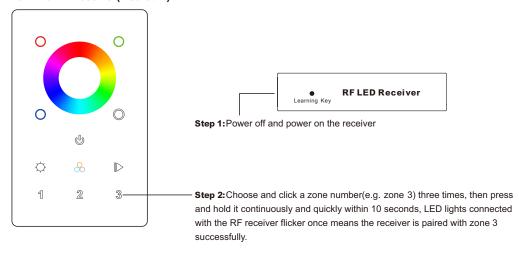

rade: Ip20

# Installation

### Safety & Warnings

- DO NOT install with power applied to device.
- DO NOT expose the device to moisture.



### Set DMX Address

This DMX master controller controls 4 zones of DMX decoders by setting DMX decoders' address as follows: DMX decoders with address 001 will be controlled by zone 1,

DMX decoders with address 005 will be controlled by zone 2,

DMX decoders with address 009 will be controlled by zone 3,

### Operation

- 1. Do wiring the wall panel & RF receiver according to wiring diagram (please refer to the instruction of RF receiver that you would like to pair with)
- 2. Power on, then touch the button 😃 to turn on the controller, indicator of the controller turned blue

## Pair with RF receiver(Method 1)



## Pair with RF receiver(Method 2)