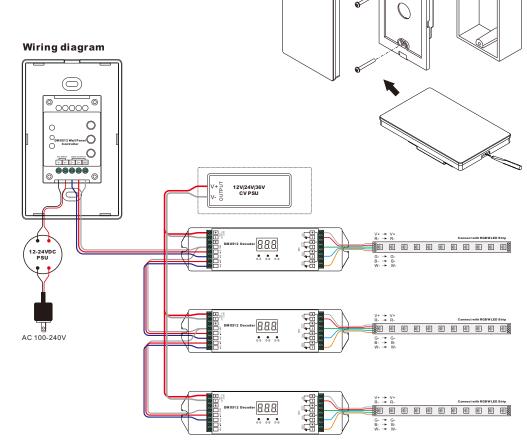

### Set DMX Address

This DMX master controller controls 4 zones of DMX decoders by setting DMX decoders' address as follows: DMX decoders with address 001 will be controlled by zone 1,

DMX decoders with address 005 will be controlled by zone 2,

DMX decoders with address 009 will be controlled by zone 3,

### Operation

- 1. Do wiring the wall panel & RF receiver according to wiring diagram (please refer to the instruction of RF receiver that you would like to pair with)
- 2. Power on, then touch the button 😃 to turn on the controller, indicator of the controller turned blue