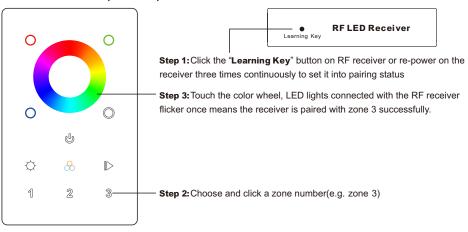

3 zones independently
- · Waterproof grade: Ip20

# Installation

### Safety & Warnings

- DO NOT install with power applied to device.
- DO NOT expose the device to moisture.



### Set DMX Address

This DMX master controller controls 4 zones of DMX decoders by setting DMX decoders' address as follows: DMX decoders with address 001 will be controlled by zone 1,

DMX decoders with address 005 will be controlled by zone 2,

DMX decoders with address 009 will be controlled by zone 3,

### Operation

- 1. Do wiring the wall panel & RF receiver according to wiring diagram (please refer to the instruction of RF receiver that you would like to pair with)
- 2. Power on, then touch the button 😃 to turn on the controller, indicator of the controller turned blue

## Pair with RF receiver(Method 1)



## Pair with RF receiver(Method 2)