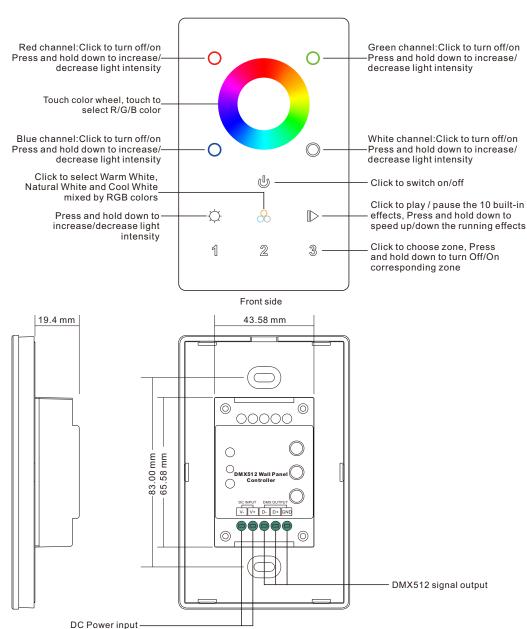

### **Function introduction**

Back side

- · Touch sensitive
- · Glass interface(white & black)
- · Standard DMX512 Signal output
- · Can Send RF signal, control the RF receiver
- Radio frequency: 916.5MHz
- · Control RGBW color
- · Control 3 zones independently
- · Waterproof grade: Ip20

### Set DMX Address

This DMX master controller controls 4 zones of DMX decoders by setting DMX decoders' address as follows: DMX decoders with address 001 will be controlled by zone 1,

DMX decoders with address 005 will be controlled by zone 2,

DMX decoders with address 009 will be controlled by zone 3,