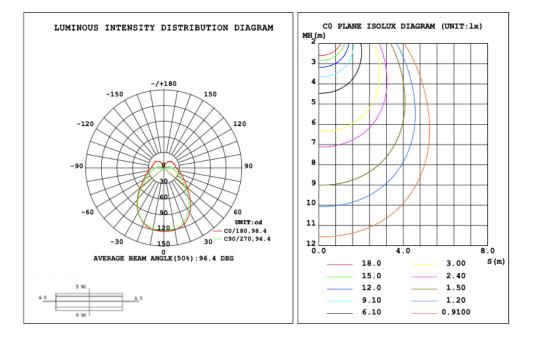

---------------------------------------------------|
|         | SB-EBP/5W/B    | Factory installed Remote Emergency Battery Pack 5W 90 minutes    |
|         | SB-EBP/10.7W/B | Factory installed Remote Emergency Battery Pack 10.7W 90 minutes |
|         | SB-EBP/17W/B   | Factory installed Remote Emergency Battery Pack 17W 90 minutes   |

## **RGBW/TUNABLE WHITE SMART CONTROL**

#### SEE SPEC AND VIDEO

# **Get Smart**

Using Amazon Echo, Echo Dot, or any Alexa-enabled device allows you to turn your luminaire on and off, dim the light and change light color to Red, Green, Blue or White independently by using voice command or Smart phone app, DMX, Handheld remote or wall control.

## **DIMENSIONS & WEIGHTS:**







#### Page: 4 of 4

#### **PHOTOMETRIC:** Test report is for 1 light only