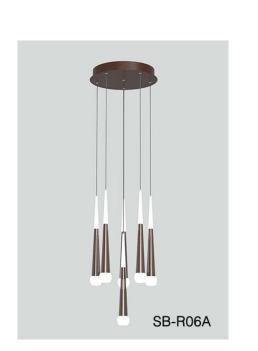

## **CHAMONIX R06A**

### **PRODUCT DESCRIPTION**

Each **Chamonix** pendant element is roughly 2" dia. by 17" high. It is machined from a block of aluminum. It has an indirect and direct lighting component. Available with 6 to 40 elements or more. Naturally custom configurations are available. Over 6,500 color finishes and suspension cable lengths are available. 3000K/3500K/4000K selectable by switch or Tunable White / Dimmable. Ships assembled.

#### FEATURES

- 5-year limited warranty.
- Ships assembled.
- Direct Illumination.
- Aluminum housing, acrylic lens roughly 2" dia by 17" high .
- Fixture lumens per watt ratio 60 LPW.

#### Example: SB-R06A30WSB

| Products<br>Series | Wattage/Size   | Options                                                                                                       | RGBW/CCT Select Only   | Profile/Canopy<br>Finishes                                                                  | Aircraft Cable                     |
|--------------------|----------------|---------------------------------------------------------------------------------------------------------------|------------------------|---------------------------------------------------------------------------------------------|------------------------------------|
| *SB-R06A           | *30W =6 lights | *S=1-10V dimming, CRI 90<br>3000K/3500K/4000K Color Selectable<br>(Standard), 4000K factory color default set | T=3K-4K Tunable White  | *B=Black Jack                                                                               | *Blank=10' foot<br>120" (Standard) |
|                    |                |                                                                                                               | R=RGB                  | S=Platinum<br>Silver                                                                        | 5'=5 foot 60"                      |
|                    |                | L=ELV/Triac dimming with<br>3000K/3500K/4000K Color Selectable                                                |                        | W=Gloss White                                                                               | 15'=15 foot 180"                   |
|                    |                | D=DMX                                                                                                         |                        | O=Oil Rubbed<br>Bronze                                                                      | 20'=20 foot 240"                   |
|                    |                | Z=ZigBee                                                                                                      |                        |                                                                                             | 25'=25 foot 300"                   |
|                    |                | DMX for RGB and Tunable White, control                                                                        |                        | Full Color Name or RAL number<br>for Custom Colors, select from<br><u>Color Collections</u> |                                    |
|                    |                | by Wall Switch or DMX control system.                                                                         | Do not select this     |                                                                                             |                                    |
|                    |                | ZigBee for RGB and CCT tunable /                                                                              | column if selected "S" |                                                                                             |                                    |
|                    |                | dimmable using remote, DMX, App and                                                                           |                        |                                                                                             |                                    |
|                    |                | Google Alexa.                                                                                                 |                        |                                                                                             |                                    |