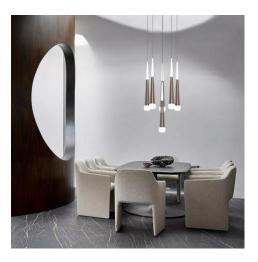

## **CHAMONIX R06A**

### **PRODUCT DESCRIPTION**

Each **Chamonix** pendant element is roughly 2" dia. by 17" high. It is machined from a block of aluminum. It has an indirect and direct lighting component. Available with 6 to 40 elements or more. Naturally custom configurations are available. Over 6,500 color finishes and suspension cable lengths are available. 3000K/3500K/4000K selectable by switch or Tunable White / Dimmable. Ships assembled.

#### FEATURES

- 5-year limited warranty.
- Ships assembled.
- Direct Illumination.
- Aluminum housing, acrylic lens roughly 2" dia by 17" high .
- Fixture lumens per watt ratio 60 LPW.