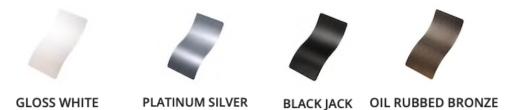

#### SPECIFICATIONS

- 90+ CRI.
- Input: 100-277V, 50/60Hz.
- 1-10V dimming standard, ELV / TRIAC dimming available.
- UL listed, suitable for dry location.
- Gloss White, Black Jack, Platinum Silver and Oil bronze color finish as standard, 6,500 custom colors are available.
- Built in color temperature selectable. Choose from 3000K/3500K/4000K. Custom color temperatures. lumen outputs, RGB, Tunable White available.

## **STANDARD COLOR FINISHES**

In addition to our standard colors, we offer more than 6,500 <u>finishes and colors</u> for your luminaire. We can match your paint sample or any RAL finish. Add texture and originality to create a perfect match.