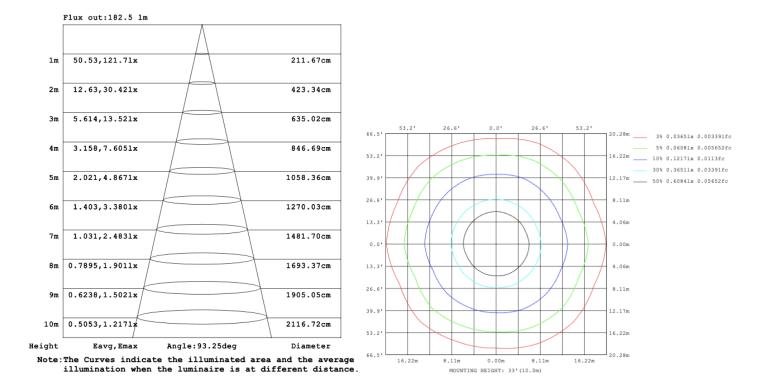

-------------------------------------------------|
|         | SB-EBP/5W/B    | Factory installed Remote Emergency Battery Pack 5W 90 minutes    |
|         | SB-EBP/10.7W/B | Factory installed Remote Emergency Battery Pack 10.7W 90 minutes |
|         | SB-EBP/17W/B   | Factory installed Remote Emergency Battery Pack 17W 90 minutes   |

## **RGBW/TUNABLE WHITE SMART CONTROL**

#### SEE SPEC AND VIDEO

# **Get Smart**

Using Amazon Echo, Echo Dot, or any Alexa-enabled device allows you to turn your luminaire on and off, dim the light and change light color to Red, Green, Blue or White independently by using voice command or Smart phone app, DMX, Handheld remote or wall control.

## **DIMENSIONS & WEIGHTS:**







#### Page: 4 of 4

#### **PHOTOMETRIC:** Test report is for 1 light only