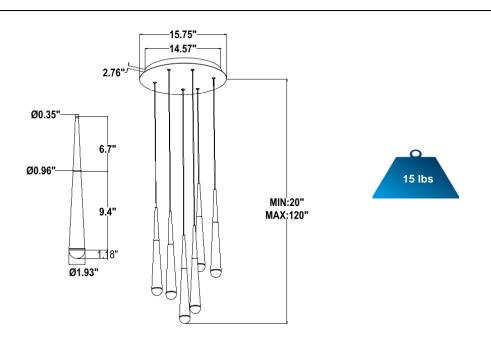

|
|---------|----------------|------------------------------------------------------------------|
|         | SB-EBP/5W/B    | Factory installed Remote Emergency Battery Pack 5W 90 minutes    |
|         | SB-EBP/10.7W/B | Factory installed Remote Emergency Battery Pack 10.7W 90 minutes |
|         | SB-EBP/17W/B   | Factory installed Remote Emergency Battery Pack 17W 90 minutes   |

## **RGBW/TUNABLE WHITE SMART CONTROL**

#### SEE SPEC AND VIDEO

# **Get Smart**

Using Amazon Echo, Echo Dot, or any Alexa-enabled device allows you to turn your luminaire on and off, dim the light and change light color to Red, Green, Blue or White independently by using voice command or Smart phone app, DMX, Handheld remote or wall control.

## **DIMENSIONS & WEIGHTS:**







#### Page: 4 of 4

#### **PHOTOMETRIC:** Test report is for 1 light only