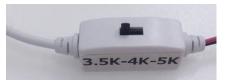

#### SPECIFICATIONS

- 90+ CRI.
- Input: 100-277V, 50/60Hz.
- 1-10V dimming standard, ELV / TRIAC dimming available.
- UL listed, suitable for dry location.
- Gloss White, Black Jack, Platinum Silver and Oil bronze color finish as standard, 6,500 custom colors are available.
- Built in color temperature selectable. Choose from 3000K/3500K/4000K. Custom color temperatures. lumen outputs, RGB, Tunable White available.

#### PARTS PACKED WITH STANDARD FIXTURE

- Plastic Anchors, Screws, Wire Connectors
- CCT Selector Switch