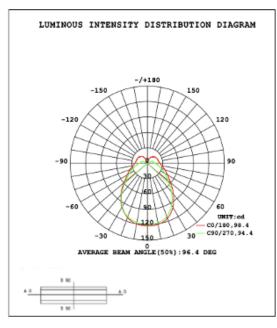

--------------------------|
|         | SB-EBP/5W/B    | Factory installed Remote Emergency Battery Pack 5W 90 minutes    |
|         | SB-EBP/10.7W/B | Factory installed Remote Emergency Battery Pack 10.7W 90 minutes |
|         | SB-EBP/17W/B   | Factory installed Remote Emergency Battery Pack 17W 90 minutes   |

## **RGBW/TUNABLE WHITE SMART CONTROL**

#### **SEE SPEC AND VIDEO**

# **Get Smart**

Using Amazon Echo, Echo Dot, or any Alexa-enabled device allows you to turn your luminaire on and off, dim the light and change light color to Red, Green, Blue or White independently by using voice command or Smart phone app, DMX, Handheld remote or wall control.

## **DIMENSIONS & WEIGHTS:**









LIGHTING INCORPORATED GLACIER Page: 4 of 4

## PHOTOMETRIC: Test report is for 1 light only









HOUKTING RETORT: 33'(10.9m)