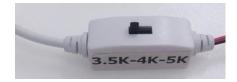

#### **SPECIFICATIONS**

- 90+ CRI.
- Input: 100-277V, 50/60Hz.
- 1-10V dimming standard, ELV / TRIAC dimming available.
- · UL listed, suitable for dry location.
- Gloss White, Black Jack, Platinum Silver and Oil bronze color finish as standard, 6,500 custom colors are available.
- Built in color temperature selectable. Choose from 3000K/3500K/4000K.
   Custom color temperatures. lumen outputs, RGB, Tunable White available.

#### PARTS PACKED WITH STANDARD FIXTURE

- Plastic Anchors, Screws, Wire Connectors
- CCT Selector Switch

Page: 2 of 4

Example: SB-R40A200WSB