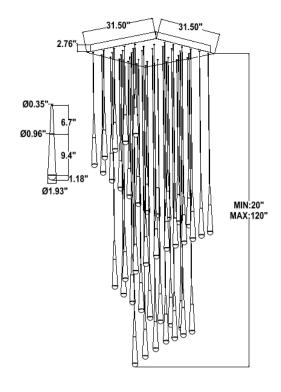

|
|---------|----------------|------------------------------------------------------------------|
|         | SB-EBP/5W/B    | Factory installed Remote Emergency Battery Pack 5W 90 minutes    |
|         | SB-EBP/10.7W/B | Factory installed Remote Emergency Battery Pack 10.7W 90 minutes |
|         | SB-EBP/17W/B   | Factory installed Remote Emergency Battery Pack 17W 90 minutes   |

## **RGBW/TUNABLE WHITE SMART CONTROL**

#### **SEE SPEC AND VIDEO**

# **Get Smart**

Using Amazon Echo, Echo Dot, or any Alexa-enabled device allows you to turn your luminaire on and off, dim the light and change light color to Red, Green, Blue or White independently by using voice command or Smart phone app, DMX, Handheld remote or wall control.

## **DIMENSIONS & WEIGHTS:**









LIGHTING INCORPORATED GLACIER Page: 4 of 4

## PHOTOMETRIC: Test report is for 1 light only









HOUKTING RETORT: 33'(10.9m)