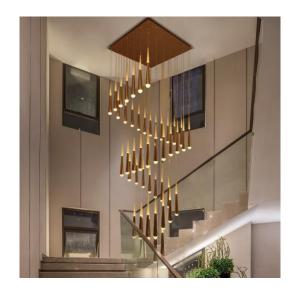

# **CHAMONIX R40A**

### PRODUCT DESCRIPTION

Each **Chamonix** pendant element is roughly 2" dia. by 17" high. It is machined from a block of aluminum. It has an indirect and direct lighting component. Available with 6 to 40 elements or more. Naturally custom configurations are available. Over 6,500 color finishes and suspension cable lengths are available. 3000K/3500K/4000K selectable by switch or Tunable White / Dimmable. Ships assembled.

#### **FEATURES**

- 5-year limited warranty.
- · Ships assembled.
- · Direct Illumination.
- Aluminum housing, acrylic lens, light size roughly 2" dia by 17" high .
- Fixture lumens per watt ratio 60 LPW.