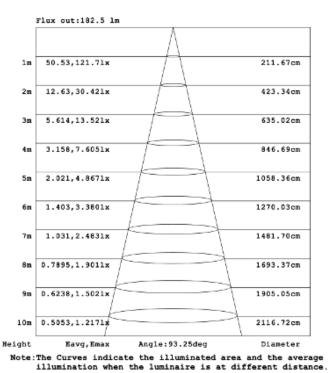

----------------------|
|         | SB-EBP/5W/B    | Factory installed Remote Emergency Battery Pack 5W 90 minutes    |
|         | SB-EBP/10.7W/B | Factory installed Remote Emergency Battery Pack 10.7W 90 minutes |
|         | SB-EBP/17W/B   | Factory installed Remote Emergency Battery Pack 17W 90 minutes   |

## **RGBW/TUNABLE WHITE SMART CONTROL**

#### **SEE SPEC AND VIDEO**

# **Get Smart**

Using Amazon Echo, Echo Dot, or any Alexa-enabled device allows you to turn your luminaire on and off, dim the light and change light color to Red, Green, Blue or White independently by using voice command or Smart phone app, DMX, Handheld remote or wall control.

## **DIMENSIONS & WEIGHTS:**









LIGHTING INCORPORATED GLACIER Page: 4 of 4

## PHOTOMETRIC: Test report is for 1 light only









HOUKTING RETORT: 33'(10.9m)