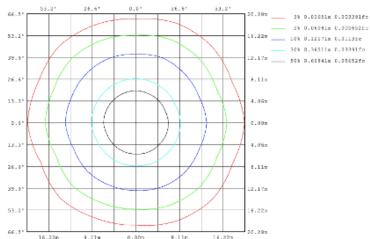

--------------------|
|         | SB-EBP/5W/B    | Factory installed Remote Emergency Battery Pack 5W 90 minutes    |
|         | SB-EBP/10.7W/B | Factory installed Remote Emergency Battery Pack 10.7W 90 minutes |
|         | SB-EBP/17W/B   | Factory installed Remote Emergency Battery Pack 17W 90 minutes   |

## **RGBW/TUNABLE WHITE SMART CONTROL**

#### **SEE SPEC AND VIDEO**

# **Get Smart**

Using Amazon Echo, Echo Dot, or any Alexa-enabled device allows you to turn your luminaire on and off, dim the light and change light color to Red, Green, Blue or White independently by using voice command or Smart phone app, DMX, Handheld remote or wall control.

## **DIMENSIONS & WEIGHTS:**









LIGHTING INCORPORATED GLACIER Page: 4 of 4

## PHOTOMETRIC: Test report is for 1 light only









HOUKTING RETORT: 33'(10.9m)