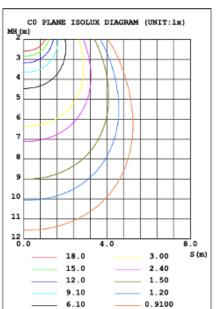

------------------------|
|         | SB-EBP/5W/B    | Factory installed Remote Emergency Battery Pack 5W 90 minutes    |
|         | SB-EBP/10.7W/B | Factory installed Remote Emergency Battery Pack 10.7W 90 minutes |
|         | SB-EBP/17W/B   | Factory installed Remote Emergency Battery Pack 17W 90 minutes   |

## **RGBW/TUNABLE WHITE SMART CONTROL**

#### **SEE SPEC AND VIDEO**

# **Get Smart**

Using Amazon Echo, Echo Dot, or any Alexa-enabled device allows you to turn your luminaire on and off, dim the light and change light color to Red, Green, Blue or White independently by using voice command or Smart phone app, DMX, Handheld remote or wall control.

## **DIMENSIONS & WEIGHTS:**









LIGHTING INCORPORATED GLACIER Page: 4 of 4

## PHOTOMETRIC: Test report is for 1 light only









HOUKTING RETORT: 33'(10.9m)