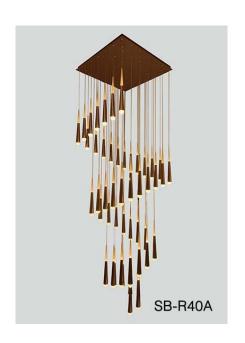

# **CHAMONIX R40A**

### PRODUCT DESCRIPTION

Each **Chamonix** pendant element is roughly 2" dia. by 17" high. It is machined from a block of aluminum. It has an indirect and direct lighting component. Available with 6 to 40 elements or more. Naturally custom configurations are available. Over 6,500 color finishes and suspension cable lengths are available. 3000K/3500K/4000K selectable by switch or Tunable White / Dimmable. Ships assembled.

### **LUMEN OUTPUT**

| Model Number | Number of lights | Wattage | Kevin             | Lumen   |
|--------------|------------------|---------|-------------------|---------|
| SB-R40A      | 40               | 200W    | 3000K/3500K/4000K | 1333 lm |