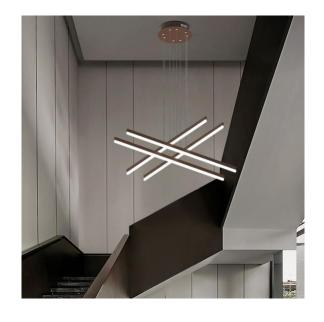

# **SB-C04-80WSZ**

### PRODUCT DESCRIPTION

Whistler Linear is a pendant made of extruded aluminum with a direct only lighting component using glare free, non yellowing acrylic. Sizes range from 16" to 72" and can be combined as desired to create multiple combinations of elements. Tunable white and RGBW. Over 6500 powder coated colors. Ships assembled.

#### **FEATURES**

- 5-year limited warranty.
- · Ships assembled.
- · Direct Illumination.
- Extruded aluminum housing 39.37" up to 72", 1 continuous ring without joints.
- Fixture lumens per watt ratio 77 LPW.