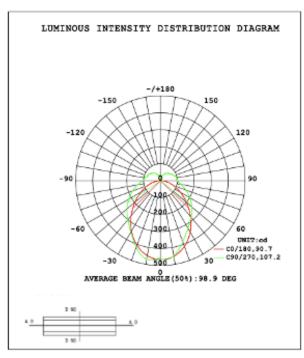

-----------------------------------------|
|         | SB-EBP/5W/B    | Factory installed Remote Emergency Battery Pack 5W 90 minutes    |
|         | SB-EBP/10.7W/B | Factory installed Remote Emergency Battery Pack 10.7W 90 minutes |
|         | SB-EBP/17W/B   | Factory installed Remote Emergency Battery Pack 17W 90 minutes   |

## **RGBW/TUNABLE WHITE SMART CONTROL**

**SEE SPEC AND VIDEO** 

# **Get Smart**

Using Amazon Echo, Echo Dot, or any Alexa-enabled device allows you to turn your luminaire on and off, dim the light and change light color to Red, Green, Blue or White independently by using voice command or Smart phone app, DMX, Handheld remote or wall control.

# **DIMENSION & WEIGHT:** Canopy Size for ZigBee & DMX: 15.75" x 2.76"









# PHOTOMETRIC: Test report for 1 Light