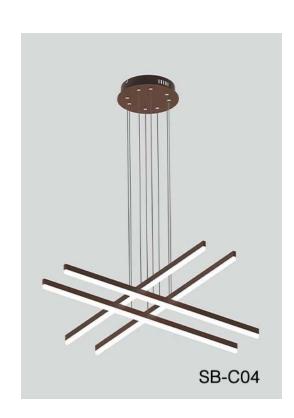

# **SB-C04-80WSZ**

### PRODUCT DESCRIPTION

Whistler Linear is a pendant made of extruded aluminum with a direct only lighting component using glare free, non yellowing acrylic. Sizes range from 16" to 72" and can be combined as desired to create multiple combinations of elements. Tunable white and RGBW. Over 6500 powder coated colors. Ships assembled.

# **MODEL INFORMATION:**

| Products<br>Series | Wattage/Size    | Options                                                                                                       | RGBW/CCT Select Only   | Profile Finishes                                                               | Aircraft Cable                     |
|--------------------|-----------------|---------------------------------------------------------------------------------------------------------------|------------------------|--------------------------------------------------------------------------------|------------------------------------|
| *SB-C04            | *80W = 39.37"x4 | *S=1-10V dimming, CRI 90<br>3000K/3500K/4000K Color Selectable<br>(Standard), 4000K factory color default set | T=3K-4K Tunable White  | *B=Black Jack                                                                  | *Blank=10' foot<br>120" (Standard) |
|                    |                 |                                                                                                               | R4=RGB+4000K           | S=Platinum                                                                     | 5'=5 foot 60"                      |
|                    |                 |                                                                                                               | (standard)             | Silver                                                                         | 3 1001 00                          |
|                    |                 | L=ELV/Triac dimming with                                                                                      |                        | W=Gloss White                                                                  | 15'=15 foot 180"                   |
|                    |                 | 3000K/3500K/4000K Color Selectable                                                                            |                        |                                                                                |                                    |
|                    |                 | D=DMX                                                                                                         | R3=RGB+3000K           | O=Oil Rubbed                                                                   | 20'=20 foot 240"                   |
|                    |                 |                                                                                                               |                        | Bronze                                                                         |                                    |
|                    |                 | Z=ZigBee                                                                                                      |                        |                                                                                | 25'=25 foot 300"                   |
|                    |                 | DMX for RGBW and Tunable White, control                                                                       |                        | Full Color Name or RAL number for Custom Colors, select from Color Collections |                                    |
|                    |                 | by Wall Switch or DMX control system.                                                                         |                        |                                                                                |                                    |
|                    |                 |                                                                                                               | Do not select this     |                                                                                |                                    |
|                    |                 | ZigBee for RGBW and CCT tunable /                                                                             | column if selected "S" |                                                                                |                                    |
|                    |                 | dimmable using remote, DMX, App and                                                                           |                        |                                                                                |                                    |
|                    |                 | Google Alexa.                                                                                                 |                        |                                                                                |                                    |

## **LUMEN OUTPUT**

| Model Number | Size     | Wattage | Kevin             | Lumen   |
|--------------|----------|---------|-------------------|---------|
| SB-C04       | 39.37"x4 | 80W     | 3000K/3500K/4000K | 6480 lm |