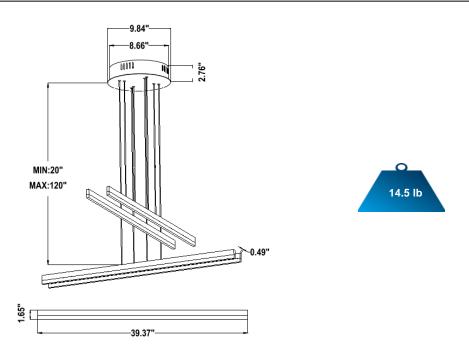

-----|----------------|------------------------------------------------------------------|
|         | SB-EBP/5W/B    | Factory installed Remote Emergency Battery Pack 5W 90 minutes    |
|         | SB-EBP/10.7W/B | Factory installed Remote Emergency Battery Pack 10.7W 90 minutes |
|         | SB-EBP/17W/B   | Factory installed Remote Emergency Battery Pack 17W 90 minutes   |

## **RGBW/TUNABLE WHITE SMART CONTROL**

**SEE SPEC AND VIDEO** 

# **Get Smart**

Using Amazon Echo, Echo Dot, or any Alexa-enabled device allows you to turn your luminaire on and off, dim the light and change light color to Red, Green, Blue or White independently by using voice command or Smart phone app, DMX, Handheld remote or wall control.

# **DIMENSION & WEIGHT:** Canopy Size for ZigBee & DMX: 15.75" x 2.76"









# PHOTOMETRIC: Test report for 1 Light