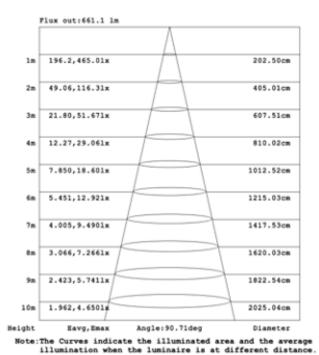

-------------------------------------|
|         | SB-EBP/5W/B    | Factory installed Remote Emergency Battery Pack 5W 90 minutes    |
|         | SB-EBP/10.7W/B | Factory installed Remote Emergency Battery Pack 10.7W 90 minutes |
|         | SB-EBP/17W/B   | Factory installed Remote Emergency Battery Pack 17W 90 minutes   |

## **RGBW/TUNABLE WHITE SMART CONTROL**

**SEE SPEC AND VIDEO** 

# **Get Smart**

Using Amazon Echo, Echo Dot, or any Alexa-enabled device allows you to turn your luminaire on and off, dim the light and change light color to Red, Green, Blue or White independently by using voice command or Smart phone app, DMX, Handheld remote or wall control.

# **DIMENSION & WEIGHT:** Canopy Size for ZigBee & DMX: 15.75" x 2.76"









# PHOTOMETRIC: Test report for 1 Light