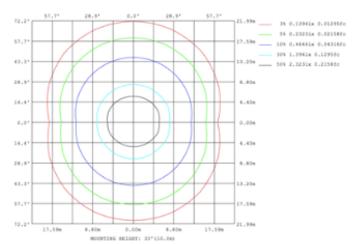

-----------------------------------|
|         | SB-EBP/5W/B    | Factory installed Remote Emergency Battery Pack 5W 90 minutes    |
|         | SB-EBP/10.7W/B | Factory installed Remote Emergency Battery Pack 10.7W 90 minutes |
|         | SB-EBP/17W/B   | Factory installed Remote Emergency Battery Pack 17W 90 minutes   |

## **RGBW/TUNABLE WHITE SMART CONTROL**

**SEE SPEC AND VIDEO** 

# **Get Smart**

Using Amazon Echo, Echo Dot, or any Alexa-enabled device allows you to turn your luminaire on and off, dim the light and change light color to Red, Green, Blue or White independently by using voice command or Smart phone app, DMX, Handheld remote or wall control.

# **DIMENSION & WEIGHT:** Canopy Size for ZigBee & DMX: 15.75" x 2.76"









# PHOTOMETRIC: Test report for 1 Light