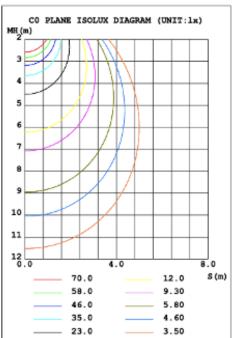

---------------------------------------|
|         | SB-EBP/5W/B    | Factory installed Remote Emergency Battery Pack 5W 90 minutes    |
|         | SB-EBP/10.7W/B | Factory installed Remote Emergency Battery Pack 10.7W 90 minutes |
|         | SB-EBP/17W/B   | Factory installed Remote Emergency Battery Pack 17W 90 minutes   |

## **RGBW/TUNABLE WHITE SMART CONTROL**

**SEE SPEC AND VIDEO** 

# **Get Smart**

Using Amazon Echo, Echo Dot, or any Alexa-enabled device allows you to turn your luminaire on and off, dim the light and change light color to Red, Green, Blue or White independently by using voice command or Smart phone app, DMX, Handheld remote or wall control.

# **DIMENSION & WEIGHT:** Canopy Size for ZigBee & DMX: 15.75" x 2.76"









# PHOTOMETRIC: Test report for 1 Light