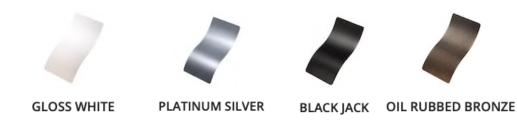

#### SPECIFICATIONS

- 90+ CRI.
- Input: 100-277V, 50/60Hz.
- 1-10V dimming standard, ELV / TRIAC dimming available.
- UL listed, suitable for dry location.
- Gloss White, Black Jack, Platinum Silver and Oil bronze color finish as standard, 6,500 custom colors are available.
- Built in color temperature selectable. Choose from 3000K/3500K/4000K. Custom color temperatures. lumen outputs, RGBW, Tunable White available.

## **STANDARD COLOR FINISHES**

In addition to our standard colors, we offer more than 6,500 <u>finishes and colors</u> for your luminaire. We can match your paint sample or any RAL finish. Add texture and originality to create a perfect match.