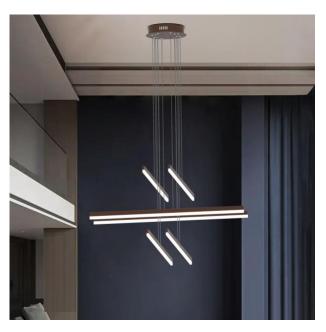

### **PRODUCT DESCRIPTION**

Whistler Linear is a pendant made of extruded aluminum with a direct only lighting component using glare free, non yellowing acrylic. Sizes range from 16" to 72" and can be combined as desired to create multiple combinations of elements. Tunable white and RGBW. Over 6500 powder coated colors. Ships assembled.

#### Example: SB-C06-120WSB

| Products<br>Series | Wattage/Size     | Options                                                                                                       | RGBW/CCT Select Only                      | Profile Finishes                                                                            | Aircraft Cable                     |
|--------------------|------------------|---------------------------------------------------------------------------------------------------------------|-------------------------------------------|---------------------------------------------------------------------------------------------|------------------------------------|
| *SB-C06            | *120W = 39.37"x6 | *S=1-10V dimming, CRI 90<br>3000K/3500K/4000K Color Selectable<br>(Standard), 4000K factory color default set | T=3K-4K Tunable White<br>R4=RGB+4000K     | *B=Black Jack                                                                               | *Blank=10' foot<br>120" (Standard) |
|                    |                  |                                                                                                               | (standard)                                | Silver                                                                                      | 5'=5 foot 60"                      |
|                    |                  | L=ELV/Triac dimming with<br>3000K/3500K/4000K Color Selectable                                                | R3=RGB+3000K                              | W=Gloss White                                                                               | 15'=15 foot 180"                   |
|                    |                  | D=DMX                                                                                                         |                                           | O=Oil Rubbed<br>Bronze                                                                      | 20'=20 foot 240"                   |
|                    |                  | Z=ZigBee                                                                                                      |                                           |                                                                                             | 25'=25 foot 300"                   |
|                    |                  | DMX for RGBW and Tunable White,                                                                               |                                           |                                                                                             |                                    |
|                    |                  | control by Wall Switch or DMX control system.                                                                 | Do not select this column if selected "S" | Full Color Name or RAL number<br>for Custom Colors, select from<br><u>Color Collections</u> |                                    |
|                    |                  | ZigBee for RGBW and CCT tunable /                                                                             | column in selected 5                      |                                                                                             |                                    |
|                    |                  | dimmable using remote, DMX, App and                                                                           |                                           |                                                                                             |                                    |
|                    |                  | Google Alexa.                                                                                                 |                                           |                                                                                             |                                    |

## LUMEN OUTPUT

| Model Number | Size     | Wattage | Kevin             | Lumen   |
|--------------|----------|---------|-------------------|---------|
| SB-C06       | 39.37"x6 | 120W    | 3000K/3500K/4000K | 9720 lm |