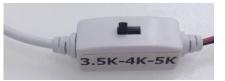

#### SPECIFICATIONS

- 90+ CRI.
- Input: 100-277V, 50/60Hz.
- 1-10V dimming standard, ELV / TRIAC dimming available.
- UL listed, suitable for dry location.
- Gloss White, Black Jack, Platinum Silver and Oil bronze color finish as standard, 6,500 custom colors are available.
- Built in color temperature selectable. Choose from 3000K/3500K/4000K. Custom color temperatures. lumen outputs, RGBW, Tunable White available.

#### PARTS PACKED WITH STANDARD FIXTURE

- Plastic Anchors, Screws, Wire Connectors
- CCT Selector Switch