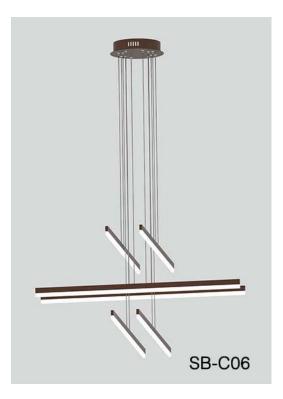

## SB-C06-120WSZ

### **PRODUCT DESCRIPTION**

Whistler Linear is a pendant made of extruded aluminum with a direct only lighting component using glare free, non yellowing acrylic. Sizes range from 16" to 72" and can be combined as desired to create multiple combinations of elements. Tunable white and RGBW. Over 6500 powder coated colors. Ships assembled.

#### Example: SB-C06-120WSB

| Products<br>Series | Wattage/Size     | Options                                                                                                       | RGBW/CCT Select Only                      | Profile Finishes                                                                            | Aircraft Cable                     |
|--------------------|------------------|---------------------------------------------------------------------------------------------------------------|-------------------------------------------|---------------------------------------------------------------------------------------------|------------------------------------|
| *SB-C06            | *120W = 39.37"x6 | *S=1-10V dimming, CRI 90<br>3000K/3500K/4000K Color Selectable<br>(Standard), 4000K factory color default set | T=3K-4K Tunable White<br>R4=RGB+4000K     | *B=Black Jack                                                                               | *Blank=10' foot<br>120" (Standard) |
|                    |                  |                                                                                                               | (standard)                                | Silver                                                                                      | 5'=5 foot 60"                      |
|                    |                  | L=ELV/Triac dimming with<br>3000K/3500K/4000K Color Selectable                                                | R3=RGB+3000K                              | W=Gloss White                                                                               | 15'=15 foot 180"                   |
|                    |                  | D=DMX                                                                                                         |                                           | O=Oil Rubbed<br>Bronze                                                                      | 20'=20 foot 240"                   |
|                    |                  | Z=ZigBee                                                                                                      |                                           |                                                                                             | 25'=25 foot 300"                   |
|                    |                  | DMX for RGBW and Tunable White,                                                                               |                                           |                                                                                             |                                    |
|                    |                  | control by Wall Switch or DMX control system.                                                                 | Do not select this column if selected "S" | Full Color Name or RAL number<br>for Custom Colors, select from<br><u>Color Collections</u> |                                    |
|                    |                  | ZigBee for RGBW and CCT tunable /                                                                             | column in selected 5                      |                                                                                             |                                    |
|                    |                  | dimmable using remote, DMX, App and                                                                           |                                           |                                                                                             |                                    |
|                    |                  | Google Alexa.                                                                                                 |                                           |                                                                                             |                                    |

## LUMEN OUTPUT

| Model Number | Size     | Wattage | Kevin             | Lumen   |
|--------------|----------|---------|-------------------|---------|
| SB-C06       | 39.37"x6 | 120W    | 3000K/3500K/4000K | 9720 lm |