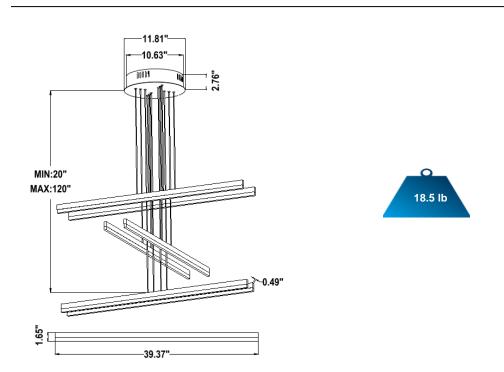

-------|------------------------------------------------------------------|
|         | SB-EBP/5W/B    | Factory installed Remote Emergency Battery Pack 5W 90 minutes    |
| No. 1   | SB-EBP/10.7W/B | Factory installed Remote Emergency Battery Pack 10.7W 90 minutes |
|         | SB-EBP/17W/B   | Factory installed Remote Emergency Battery Pack 17W 90 minutes   |

#### **RGBW/TUNABLE WHITE SMART CONTROL**

#### SEE SPEC AND VIDEO

**SEE SPEC** 

# **Get Smart**

Using Amazon Echo, Echo Dot, or any Alexa-enabled device allows you to turn your luminaire on and off, dim the light and change light color to Red, Green, Blue or White independently by using voice command or Smart phone app, DMX, Handheld remote or wall control.

### DIMENSION & WEIGHT: Canopy Size for ZigBee & DMX: 15.75" x 2.76"







## PHOTOMETRIC: Test report for 1 Light