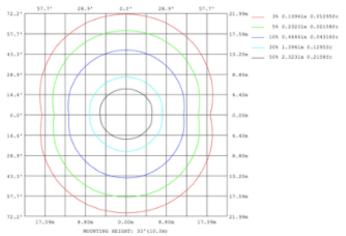

-----------------------|
|         | SB-EBP/5W/B    | Factory installed Remote Emergency Battery Pack 5W 90 minutes    |
| No. 1   | SB-EBP/10.7W/B | Factory installed Remote Emergency Battery Pack 10.7W 90 minutes |
|         | SB-EBP/17W/B   | Factory installed Remote Emergency Battery Pack 17W 90 minutes   |

#### **RGBW/TUNABLE WHITE SMART CONTROL**

#### SEE SPEC AND VIDEO

**SEE SPEC** 

# **Get Smart**

Using Amazon Echo, Echo Dot, or any Alexa-enabled device allows you to turn your luminaire on and off, dim the light and change light color to Red, Green, Blue or White independently by using voice command or Smart phone app, DMX, Handheld remote or wall control.

### DIMENSION & WEIGHT: Canopy Size for ZigBee & DMX: 15.75" x 2.76"







## PHOTOMETRIC: Test report for 1 Light