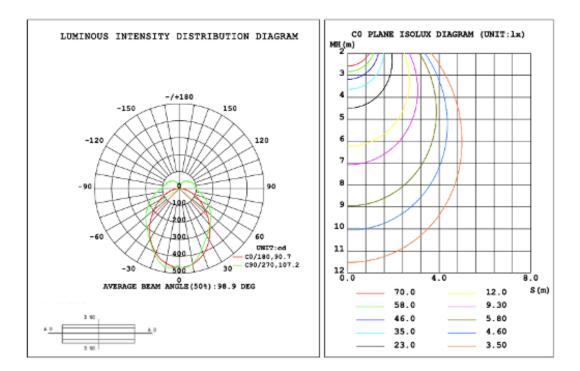

---------------------------|
|         | SB-EBP/5W/B    | Factory installed Remote Emergency Battery Pack 5W 90 minutes    |
| No. 1   | SB-EBP/10.7W/B | Factory installed Remote Emergency Battery Pack 10.7W 90 minutes |
|         | SB-EBP/17W/B   | Factory installed Remote Emergency Battery Pack 17W 90 minutes   |

#### **RGBW/TUNABLE WHITE SMART CONTROL**

#### SEE SPEC AND VIDEO

**SEE SPEC** 

# **Get Smart**

Using Amazon Echo, Echo Dot, or any Alexa-enabled device allows you to turn your luminaire on and off, dim the light and change light color to Red, Green, Blue or White independently by using voice command or Smart phone app, DMX, Handheld remote or wall control.

### DIMENSION & WEIGHT: Canopy Size for ZigBee & DMX: 15.75" x 2.76"







## PHOTOMETRIC: Test report for 1 Light