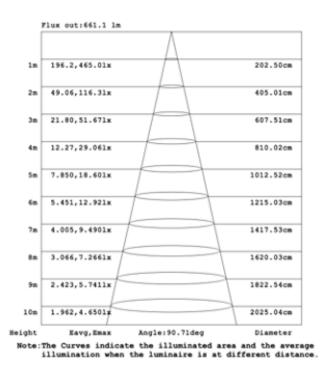

-------------------------|
|         | SB-EBP/5W/B    | Factory installed Remote Emergency Battery Pack 5W 90 minutes    |
| No. 1   | SB-EBP/10.7W/B | Factory installed Remote Emergency Battery Pack 10.7W 90 minutes |
|         | SB-EBP/17W/B   | Factory installed Remote Emergency Battery Pack 17W 90 minutes   |

#### **RGBW/TUNABLE WHITE SMART CONTROL**

#### SEE SPEC AND VIDEO

**SEE SPEC** 

# **Get Smart**

Using Amazon Echo, Echo Dot, or any Alexa-enabled device allows you to turn your luminaire on and off, dim the light and change light color to Red, Green, Blue or White independently by using voice command or Smart phone app, DMX, Handheld remote or wall control.

### DIMENSION & WEIGHT: Canopy Size for ZigBee & DMX: 15.75" x 2.76"







## PHOTOMETRIC: Test report for 1 Light