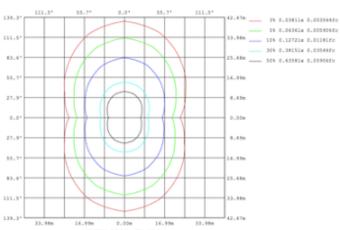

| SB-EBP/5W/B    | Factory installed Remote Emergency Battery Pack 5W 90 minutes    |
|         | SB-EBP/10.7W/B | Factory installed Remote Emergency Battery Pack 10.7W 90 minutes |
|         | SB-EBP/17W/B   | Factory installed Remote Emergency Battery Pack 17W 90 minutes   |

# **RGBW/TUNABLE WHITE SMART CONTROL**

**SEE SPEC AND VIDEO** 

# **Get Smart**

Using Amazon Echo, Echo Dot, or any Alexa-enabled device allows you to turn your luminaire on and off, dim the light and change light color to Red, Green, Blue or White independently by using voice command or Smart phone app, DMX, Handheld remote or wall control.

# **DIMENSIONS & WEIGHTS:** Canopy Size for ZigBee & DMX: 15.75" x 2.76"









# PHOTOMETRIC: Test For 1 Linear light only

### SB-F01-20WSZ 40" 20W @ 4000K