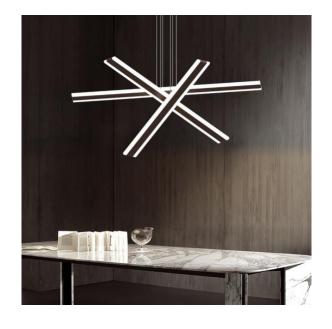

#### PRODUCT DESCRIPTION

**Aspen linear** is a pendant made of extruded aluminum with bidirectional horizontal light components using glare free, non yellowing acrylic. Sizes 39.37" and can be combined as desired to create multiple linear masterpieces. Tunable white and RGBW. Over 6500 powder coated colors. Ships assembled.

#### **FEATURES**

- 5-year limited warranty.
- · Ships assembled.
- Direct and Indirect Illumination.
- Extruded aluminum housing 39.37".
- Fixture lumens per watt ratio 85 LPW.

- Input: 100-277V, 50/60Hz.
- 1-10V dimming standard, ELV / TRIAC dimming available.
- UL listed, suitable for dry location.
- Gloss White, Black Jack, Platinum Silver and Oil bronze color finish as standard, 6,500 custom colors are available.
- Built in color temperature selectable. Choose from 3000K/3500K/4000K.
  Custom color temperatures. lumen outputs, RGBW, Tunable White available.