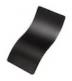

#### STANDARD COLOR FINISHES

**GLOSS WHITE** 

PLATINUM SILVER

BLACK JACK OIL RUBBED BRONZE

In addition to our standard colors, we offer more than 6,500 finishes and colors for your luminaire. We can match your paint sample or any RAL finish. Add texture and originality to create a perfect match.