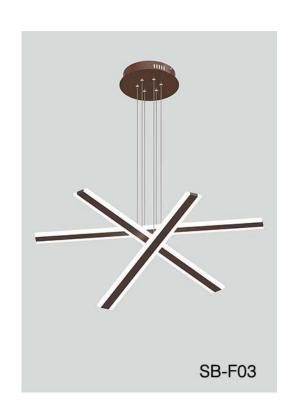

#### **SB-F03-60WSZ**

#### PRODUCT DESCRIPTION

**Aspen linear** is a pendant made of extruded aluminum with bidirectional horizontal light components using glare free, non yellowing acrylic. Sizes 39.37" and can be combined as desired to create multiple linear masterpieces. Tunable white and RGBW. Over 6500 powder coated colors. Ships assembled.

#### **FEATURES**

- 5-year limited warranty.
- · Ships assembled.
- Direct and Indirect Illumination.
- Extruded aluminum housing 39.37".
- Fixture lumens per watt ratio 85 LPW.

- Input: 100-277V, 50/60Hz.
- 1-10V dimming standard, ELV / TRIAC dimming available.
- UL listed, suitable for dry location.
- Gloss White, Black Jack, Platinum Silver and Oil bronze color finish as standard, 6,500 custom colors are available.
- Built in color temperature selectable. Choose from 3000K/3500K/4000K.
  Custom color temperatures. lumen outputs, RGBW, Tunable White available.