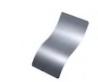

#### STANDARD COLOR FINISHES

**GLOSS WHITE** 

PLATINUM SILVER

BLACK JACK OIL RUBBED BRONZE

In addition to our standard colors, we offer more than 6,500 finishes and colors for your luminaire. We can match your paint sample or any RAL finish. Add texture and originality to create a perfect match.