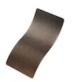

#### STANDARD COLOR FINISHES

**GLOSS WHITE** 

PLATINUM SILVER

BLACK JACK OIL RUBBED BRONZE

In addition to our standard colors, we offer more than 6,500 finishes and colors for your luminaire. We can match your paint sample or any RAL finish. Add texture and originality to create a perfect match.