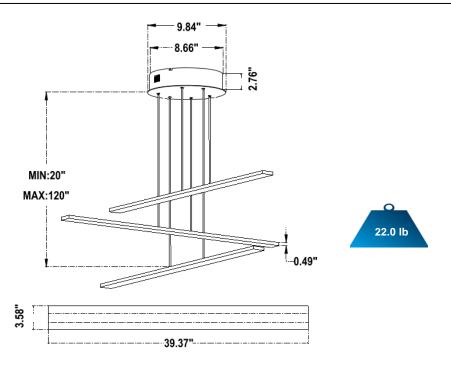

# **DIMENSIONS & WEIGHTS:** Canopy Size for ZigBee & DMX: 15.75" x 2.76"

#### **LUMEN OUTPUT**

| Model Number | Size     | Wattage | Kevin             | Lumen   |
|--------------|----------|---------|-------------------|---------|
| SB-F03       | 39.37"x3 | 60W     | 3000K/3500K/4000K | 5205 lm |