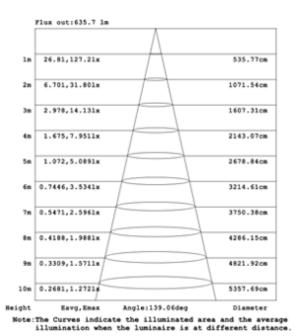

| SB-EBP/5W/B    | Factory installed Remote Emergency Battery Pack 5W 90 minutes    |
|         | SB-EBP/10.7W/B | Factory installed Remote Emergency Battery Pack 10.7W 90 minutes |
|         | SB-EBP/17W/B   | Factory installed Remote Emergency Battery Pack 17W 90 minutes   |

# **RGBW/TUNABLE WHITE SMART CONTROL**

**SEE SPEC AND VIDEO** 

# **Get Smart**

Using Amazon Echo, Echo Dot, or any Alexa-enabled device allows you to turn your luminaire on and off, dim the light and change light color to Red, Green, Blue or White independently by using voice command or Smart phone app, DMX, Handheld remote or wall control.

# **DIMENSIONS & WEIGHTS:** Canopy Size for ZigBee & DMX: 15.75" x 2.76"









# PHOTOMETRIC: Test For 1 Linear light only

### SB-F01-20WSZ 40" 20W @ 4000K