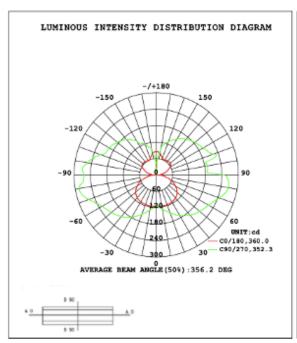

-|
|         | SB-EBP/5W/B    | Factory installed Remote Emergency Battery Pack 5W 90 minutes    |
|         | SB-EBP/10.7W/B | Factory installed Remote Emergency Battery Pack 10.7W 90 minutes |
|         | SB-EBP/17W/B   | Factory installed Remote Emergency Battery Pack 17W 90 minutes   |

# **RGBW/TUNABLE WHITE SMART CONTROL**

**SEE SPEC AND VIDEO** 

# **Get Smart**

Using Amazon Echo, Echo Dot, or any Alexa-enabled device allows you to turn your luminaire on and off, dim the light and change light color to Red, Green, Blue or White independently by using voice command or Smart phone app, DMX, Handheld remote or wall control.

# **DIMENSIONS & WEIGHTS:** Canopy Size for ZigBee & DMX: 15.75" x 2.76"









# PHOTOMETRIC: Test For 1 Linear light only

### SB-F01-20WSZ 40" 20W @ 4000K