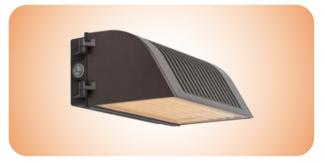

CPG CANOPY

AFW 28W-I20W ARCHITECTURAL WALL PACK

AFW I2W-30W ARCHITECTURAL WALL PACK SERIES

ARCHITECTURAL MINI WALL PACK

WPF FULL CUTOFF WALL PACK

WPT HALF MOON WALL PACK

GWP LED GLASS WALL PACK LIGHT

VAPOR TIGHT