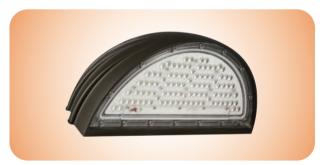

CPG CANOPY

AFW 28W-I20W ARCHITECTURAL WALL PACK

AFW I2W-30W ARCHITECTURAL WALL PACK SERIES

ARCHITECTURAL MINI WALL PACK

WPF FULL CUTOFF WALL PACK

WPT HALF MOON WALL PACK

GWP LED GLASS WALL PACK LIGHT

VAPOR TIGHT