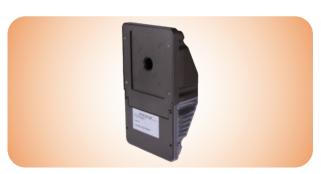

CPG CANOPY

AFW 28W-I20W ARCHITECTURAL WALL PACK

AFW I2W-30W ARCHITECTURAL WALL PACK SERIES

ARCHITECTURAL MINI WALL PACK

WPF FULL CUTOFF WALL PACK

WPT HALF MOON WALL PACK

GWP LED GLASS WALL PACK LIGHT

VAPOR TIGHT